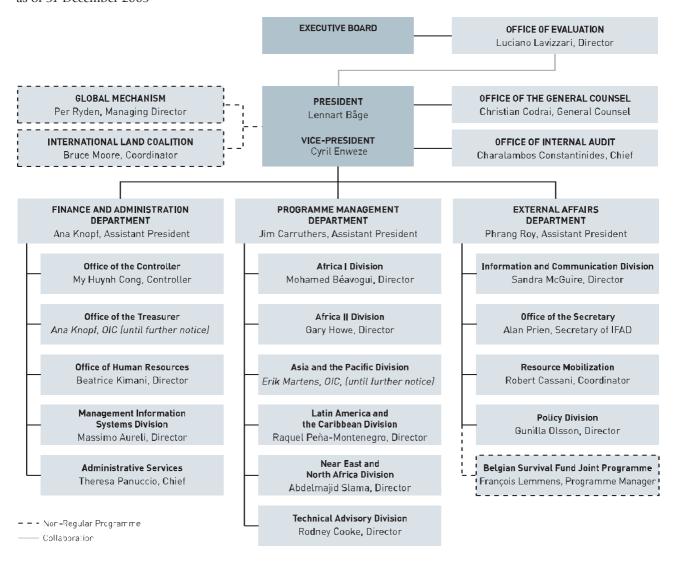

onal Civil Service Commission to participate in a pilot study on pay and benefits. The study is scheduled from 2004-2006 and involves a review of job-evaluation methodology, introduction of competencies and their development needs, introduction of broadbanding and pay for performance, and introduction of senior management services.

IFAD is also participating in an inter-agency initiative with FAO and WFP to establish a development centre that will be operational as a pilot in May 2004. The purpose of the centre is to assess and develop staff managerial potential, allowing for a more tailored approach to individual career development. The centre is being funded initially by DFID and thereafter will be maintained by the three agencies.

### **Organizational Chart**

as of 31 December 2003



## Membership and representation

As of 31 December 2003, IFAD had a total membership of 163 countries: 23 in List A, 12 in List B and 128 in List C, of which 49 are in Sub-List C1, 48 in Sub-List C2 and 31 in Sub-List C3.

| LIST A         |
|----------------|
| Australia      |
| Austria        |
| Belgium        |
| Canada         |
| Denmark        |
| Finland        |
| France         |
| Germany        |
| Greece         |
| Iceland        |
| Ireland        |
| Italy          |
| Japan          |
| Luxembourg     |
| Netherlands    |
| New Zealand    |
| Norway         |
| Portugal       |
| Spain          |
| Sweden         |
| Switzerland    |
| United Kingdom |
| United States  |

# Algeria Gabon Indonesia Iran Iraq Kuwait Libyan Arab Jamahiriya Nigeria Qatar Saudi Arabia Unite