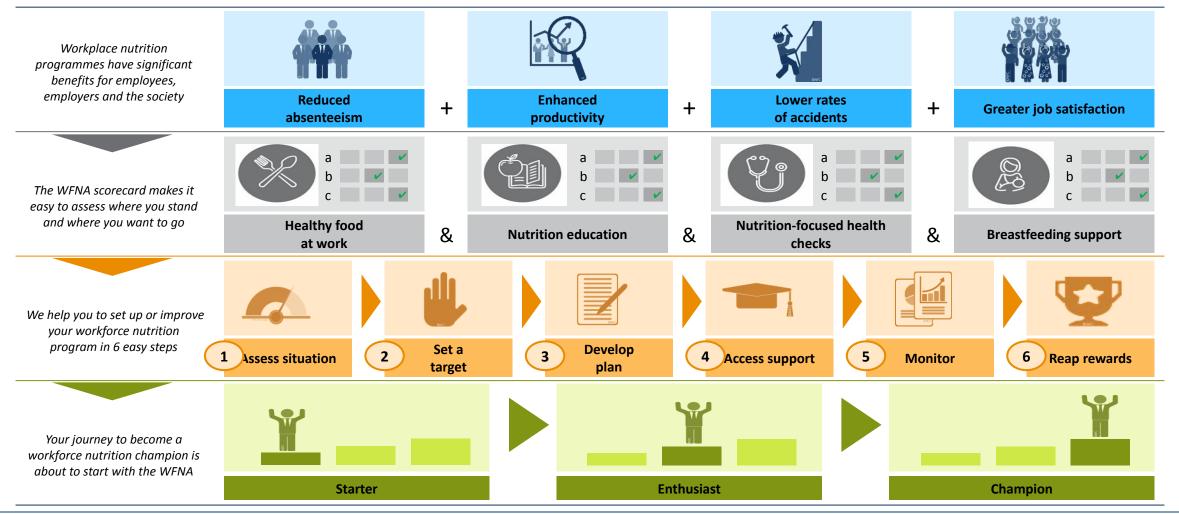

#### GAIN 2020: Business case

Resources: The Workforce Nutrition Alliance (WNA) helps the employers set up effective WFN workforce programs