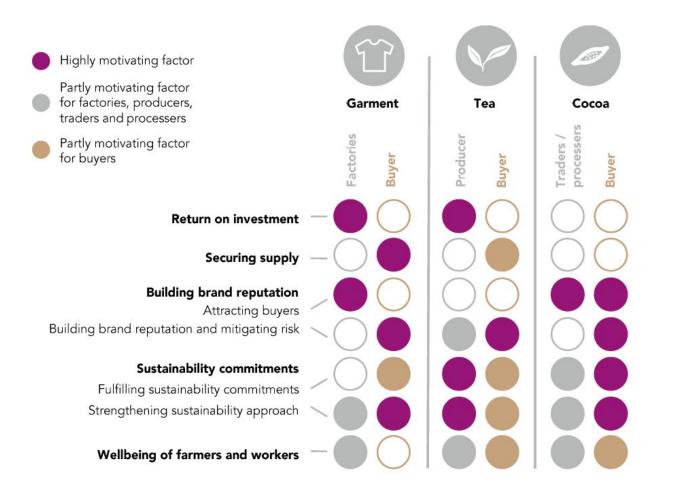

## The 'Business Case' for Workforce Nutrition

Figure 4: Motivations for companies to invest in nutrition programmes in their value chains, based on in-depth interviews

#### GAIN 2020: Business case

Resources: The Workforce Nutrition Alliance (WNA) helps the employers set up effective WFN workforce programs