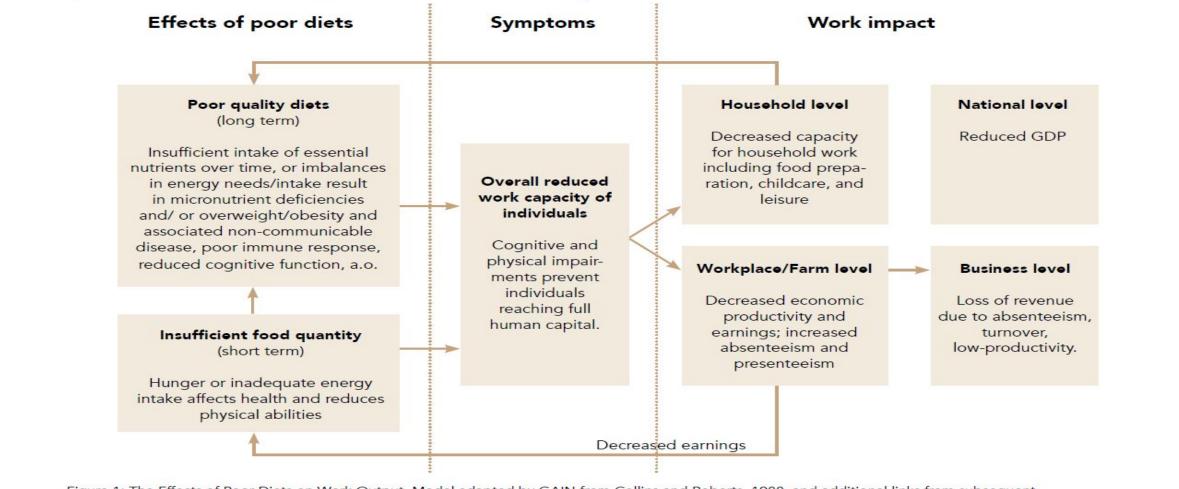

Figure 1: The Effects of Poor Diets on Work Output. Model adapted by GAIN from Collins and Roberts, 1988, and additional links from subsequent research from Victora et al., 2008, Gibson, 2013, Hoddinott et al. 2013 and Drake and Walker, 2004, and Haas and Brownlie, 2001.