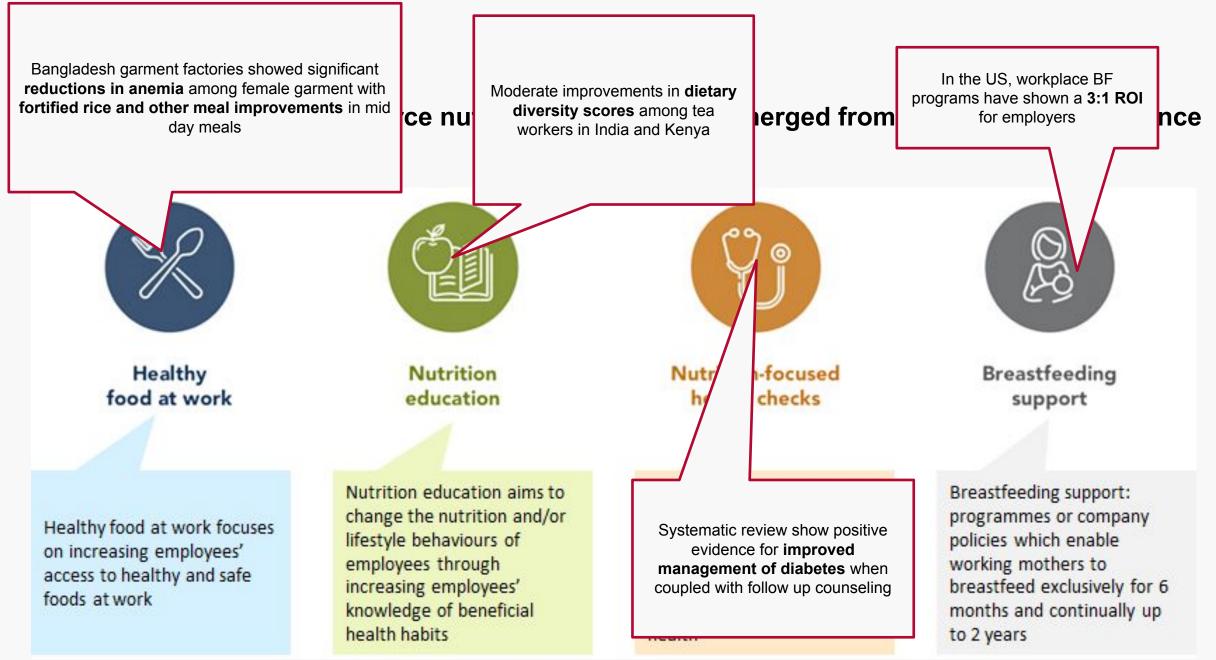

**

N4G Side Event: Advancing equitable access to nutrition for all food systems workers

Christina Nyhus Dhillon PhD MPH December 2, 2021 BETTER NUTRITION. FOR WORKERS AND FARMERS.

#### Nourished workers is a win win for both employees and employers

- 1 in 3 people globally suffer from malnutrition
- · Consequences of poor diets affect health and in turn productivity (absenteeism, accidents, mistakes, etc.)
- 58% of the world population will spend one third of their time at work for the duration of their adult life



Figure 1: The Effects of Poor Diets on Work Output. Model adapted by GAIN from Collins and Roberts, 1988, and additional links from subsequent research from Victora et al., 2008, Gibson, 2013, Hoddinott et al. 2013 and Drake and Walker, 2004, and Haas and Brownlie, 2001.



Sources: Hossein et al 2019; GAIN 2020; Brown 2018; Mills 2009

## The 'Business Case' for Workforce Nutrition



Figure 4: Motivations for companies to invest in nutrition programmes in their value chains, based on in-depth interviews

#### GAIN 2020: Business case

Resources: The Workforce Nutrition Alliance (WNA) helps the employers set up effective WFN workforce programs

#### **Executive Summary**





### **Workforce Nutrition Alliance**

ourish. nurture. grow.



https://bit.ly/WorkforceNutritionSignUp
www.workforcenutrition.org



Business Network











111/

ScalingUr



## Better nutrition.

FOR WORKERS AND FARMERS.

#WorkforceNutrition

Better nutrition. FOR WORKERS.

#WorkforceNutrition

Better nutrition. FOR FARMERS.

#WorkforceNutrition

9 **DEF GROWTH** S JUMME 2020