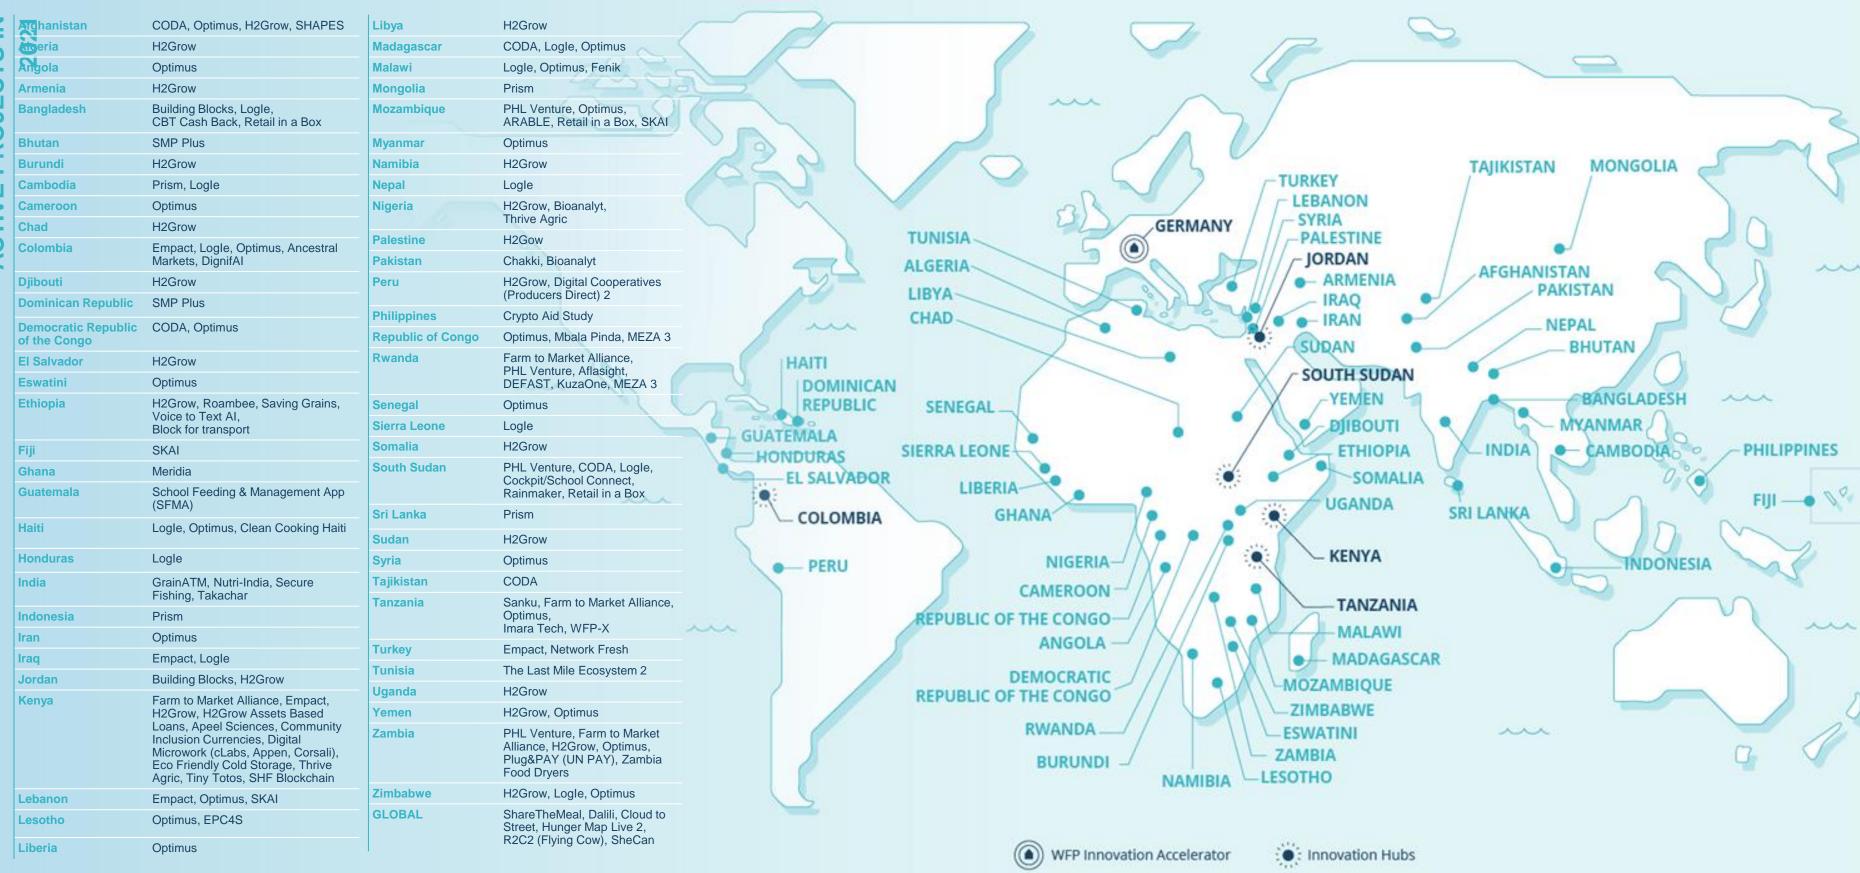

ge
- Global community, regional & field innovation hubs.

# 2. Innovative finance, venture platform, frontiers

- Innovative finance (bridge and impact fund, crypto assets)
- Venture building
- Frontier innovations (AI, blockchain, robotics)

#### 3. SDG Acceleration

 14 accelerator programmes for diverse global problems like healthcare, gender equality, climate change and conflict













# 4. Global Accelerator Platform

- USA, Europe, Middle East and Asia platform
- Platform alliances (WEF, Google, YPO)
- Ecosystem & community









## Our path to scale





- ✓ Field Innovation Hubs: Tanzania, Jordan, South Sudan, Kenya
- ✓ Regional Innovation Hubs: Eastern Africa and Latin America & the Caribbean
- ✓ Full programme virtual

## Innovations implemented in 69 countries in 2021



### The impact of our innovations

No. of people positively impacted (millions)





## Thank you to our key partners



















Directorate for Development Cooperation and Humanitarian Affairs

















































# It's time to #disrupthunger.