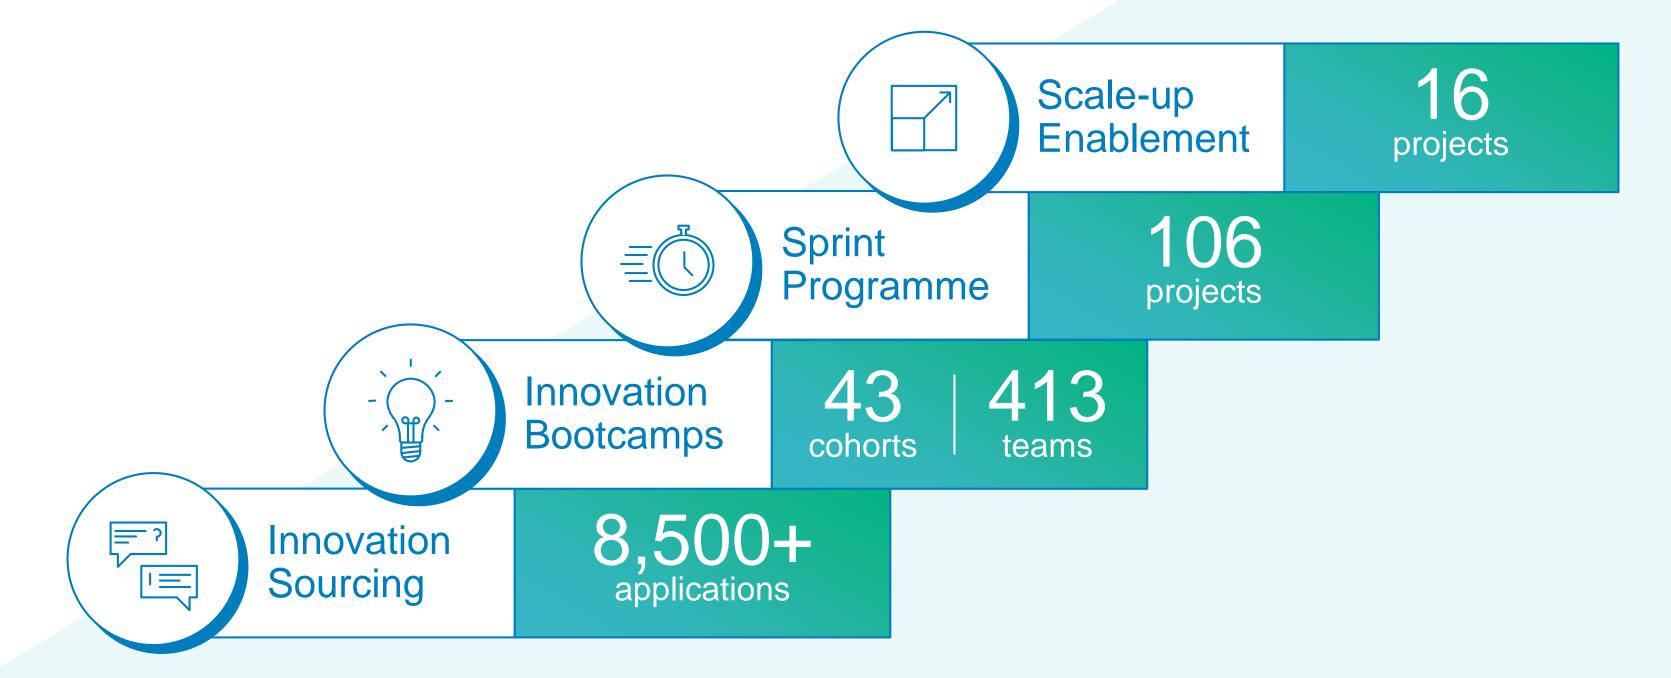

# 1. WFP Acceleration

- 4 Accelerator programmes from early stage to scale-up stage
- Global community, regional & field innovation hubs.

# 2. Innovative finance, venture platform, frontiers

- Innovative finance (bridge and impact fund, crypto assets)
- Venture building
- Frontier innovations (AI, blockchain, robotics)

#### 3. SDG Acceleration

 14 accelerator programmes for diverse global problems like healthcare, gender equality, climate change and conflict

# 4. Global Accelerator Platform

- USA, Europe, Middle East and Asia platform
- Platform alliances (WEF, Google, YPO)
- Ecosystem & community

## Our path to scale

- ✓ Field Innovation Hubs: Tanzania, Jordan, South Sudan, Kenya
- ✓ Regional Innovation Hubs: Eastern Africa and Latin America & the Caribbean
- ✓ Full programme virtual